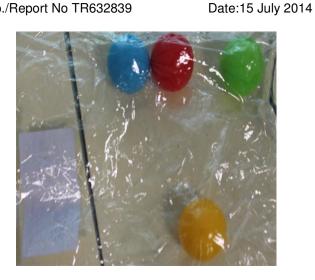

To the attention of Levent Kilic

The following sample(s) was (were) submitted and identified by/on behalf of the client as:

| Sample No. | Sample Description     |
|------------|------------------------|
| Α          | 06-182 7 cm Pool Balls |